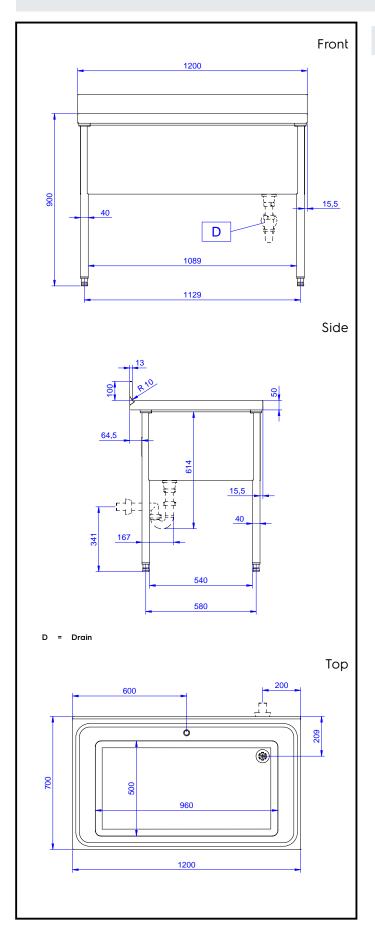

# **Key Information:**

External dimensions, Width:

132814 (VLP1201SPN)1200 mmExternal dimensions, Depth:700 mmExternal dimensions, Height:1000 mmUpstand Dimensions, Depth:13 mmUpstand Dimensions, Radius:R=10

Bowls number 1
Bowl dimensions 960x500xH350

Worktop thickness: 50 mm Net weight: 50 kg